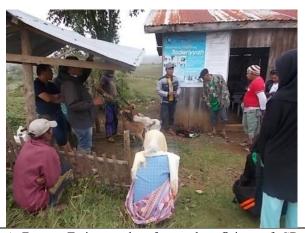

< Utilization Status of the Proposed Plan at the time of Ex-post Evaluation>

The proposed plan has been partially utilized at the time of ex-post evaluation. Out of 24 barangays where the pilot projects were introduced, 18 barangays have continued the activities even after the project completion. The reason for the continuous implementation of the activities is because they deliver additional income to meet people's needs. On the other hand, some of the activities were ceased due to drought, failure of production of fingerlings for fish culture, and others. Also, the BDA has not conducted any monitoring or follow-up activities due to lack of manpower and financial resources as well as absence of a strategy for sustaining social preparation activities prior to project phaseout. (Indicator 1). The BDA implemented other community development projects by using the knowledge and skills gained through the project as well as the community development guidelines and the technical basic manuals produced by the project. For instance, under the Phase 2 of the World Bank-funded Mindanao Trust Fund (MTF), the BDA rehabilitated and developed six MILF camps in Bangsamoro Autonomous Region in Muslim Mindanao (BARMM) by using community-driven development approaches piloted during the project. For the livelihood component, the manuals on goat raising were leveraged. Furthermore, some of former counterparts of the BDA, who serve as community volunteers at the time of ex-post evaluation, have implemented a community development program, named LEAD program, targeting 14 municipalities in Central Mindanao. According to them, the manuals are easy to use due to their simplicity and they have tapped two former FTF farmers as resource persons to transfer the knowledge and skills on farming technologies to fellow farmers as they are effective in doing so (Indicator 2).