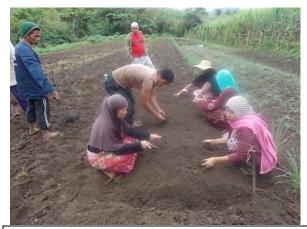

### 2 Effectiveness/Impact

<Status of Achievement for the Output at the time of Project Completion>

The objectives of the project were achieved by the time of project completion. Through the project, the pilot projects in the sectors of agriculture, fishery and road were implemented in the target municipalities during the pilot phase and the extension phase<sup>2</sup>. Based on the experiences and results obtained from the pilot projects, community development guidelines and technical basic manuals were formulated (Output 1). Through the pilot projects, the implementation capacity of the BDA with regard to the CD-CAAM model as well as smooth coordination with local government units (LGUs) and relevant agencies were strengthened. At the same time, the capacity of LGUs and relevant communities were also heightened (Output 2). At first, the pilot projects were jointly implemented by Japanese experts and the BDA, and then, when expanding it to Tawi-Tawi province, the BDA took its initiative. Moreover, most of the pilot projects contributed to income generation of residents in the target communities. To illustrate, fish culture in Matungao municipality made a profit of 24,916 Philippine peso (Php) (Output 3). Furthermore, some technologies of the pilot projects were disseminated to other barangays within Sultan Mastura and Matungao municipalities using farmer-to-farmer (FTF) approach during the extension phase (for instance, vegetable production and marketing for Barangay Buliok in Sultan Mastura municipality and fish culture for Barangay Purok in Matungao municipality) (Output 4).

< Utilization Status of the Proposed Plan at the time of Ex-post Evaluation>

The proposed plan has been partially utilized at the time of ex-post evaluation. Out of 24 barangays where the pilot projects were introduced, 18 barangays have continued the activities even after the project completion. The reason for the continuous implementation of the activities is because they deliver additional income to meet people's needs. On the other hand, some of the activities were ceased due to drought, failure of production of fingerlings for fish culture, and others. Also, the BDA has not conducted any monitoring or follow-up activities due to lack of manpower and financial resources as well as absence of a strategy for sustaining social preparation activities prior to project phaseout. (Indicator 1). The BDA implemented other community development projects by using the knowledge and skills gained through the project as well as the community development guidelines and the technical basic manuals produced by the project. For instance, under the Phase 2 of the World Bank-funded Mindanao Trust Fund (MTF), the BDA rehabilitated and developed six MILF camps in Bangsamoro Autonomous Region in Muslim Mindanao (BARMM) by using community-driven development approaches piloted during the project. For the livelihood component, the manuals on goat raising were leveraged. Furthermore, some of former counterparts of the BDA, who serve as community volunteers at the time of ex-post evaluation, have implemented a community development program, named LEAD program, targeting 14 municipalities in Central Mindanao. According to them, the manuals are easy to use due to their simplicity and they have tapped two former FTF farmers as resource persons to transfer the knowledge and skills on farming technologies to fellow farmers as they are effective in doing so (Indicator 2).